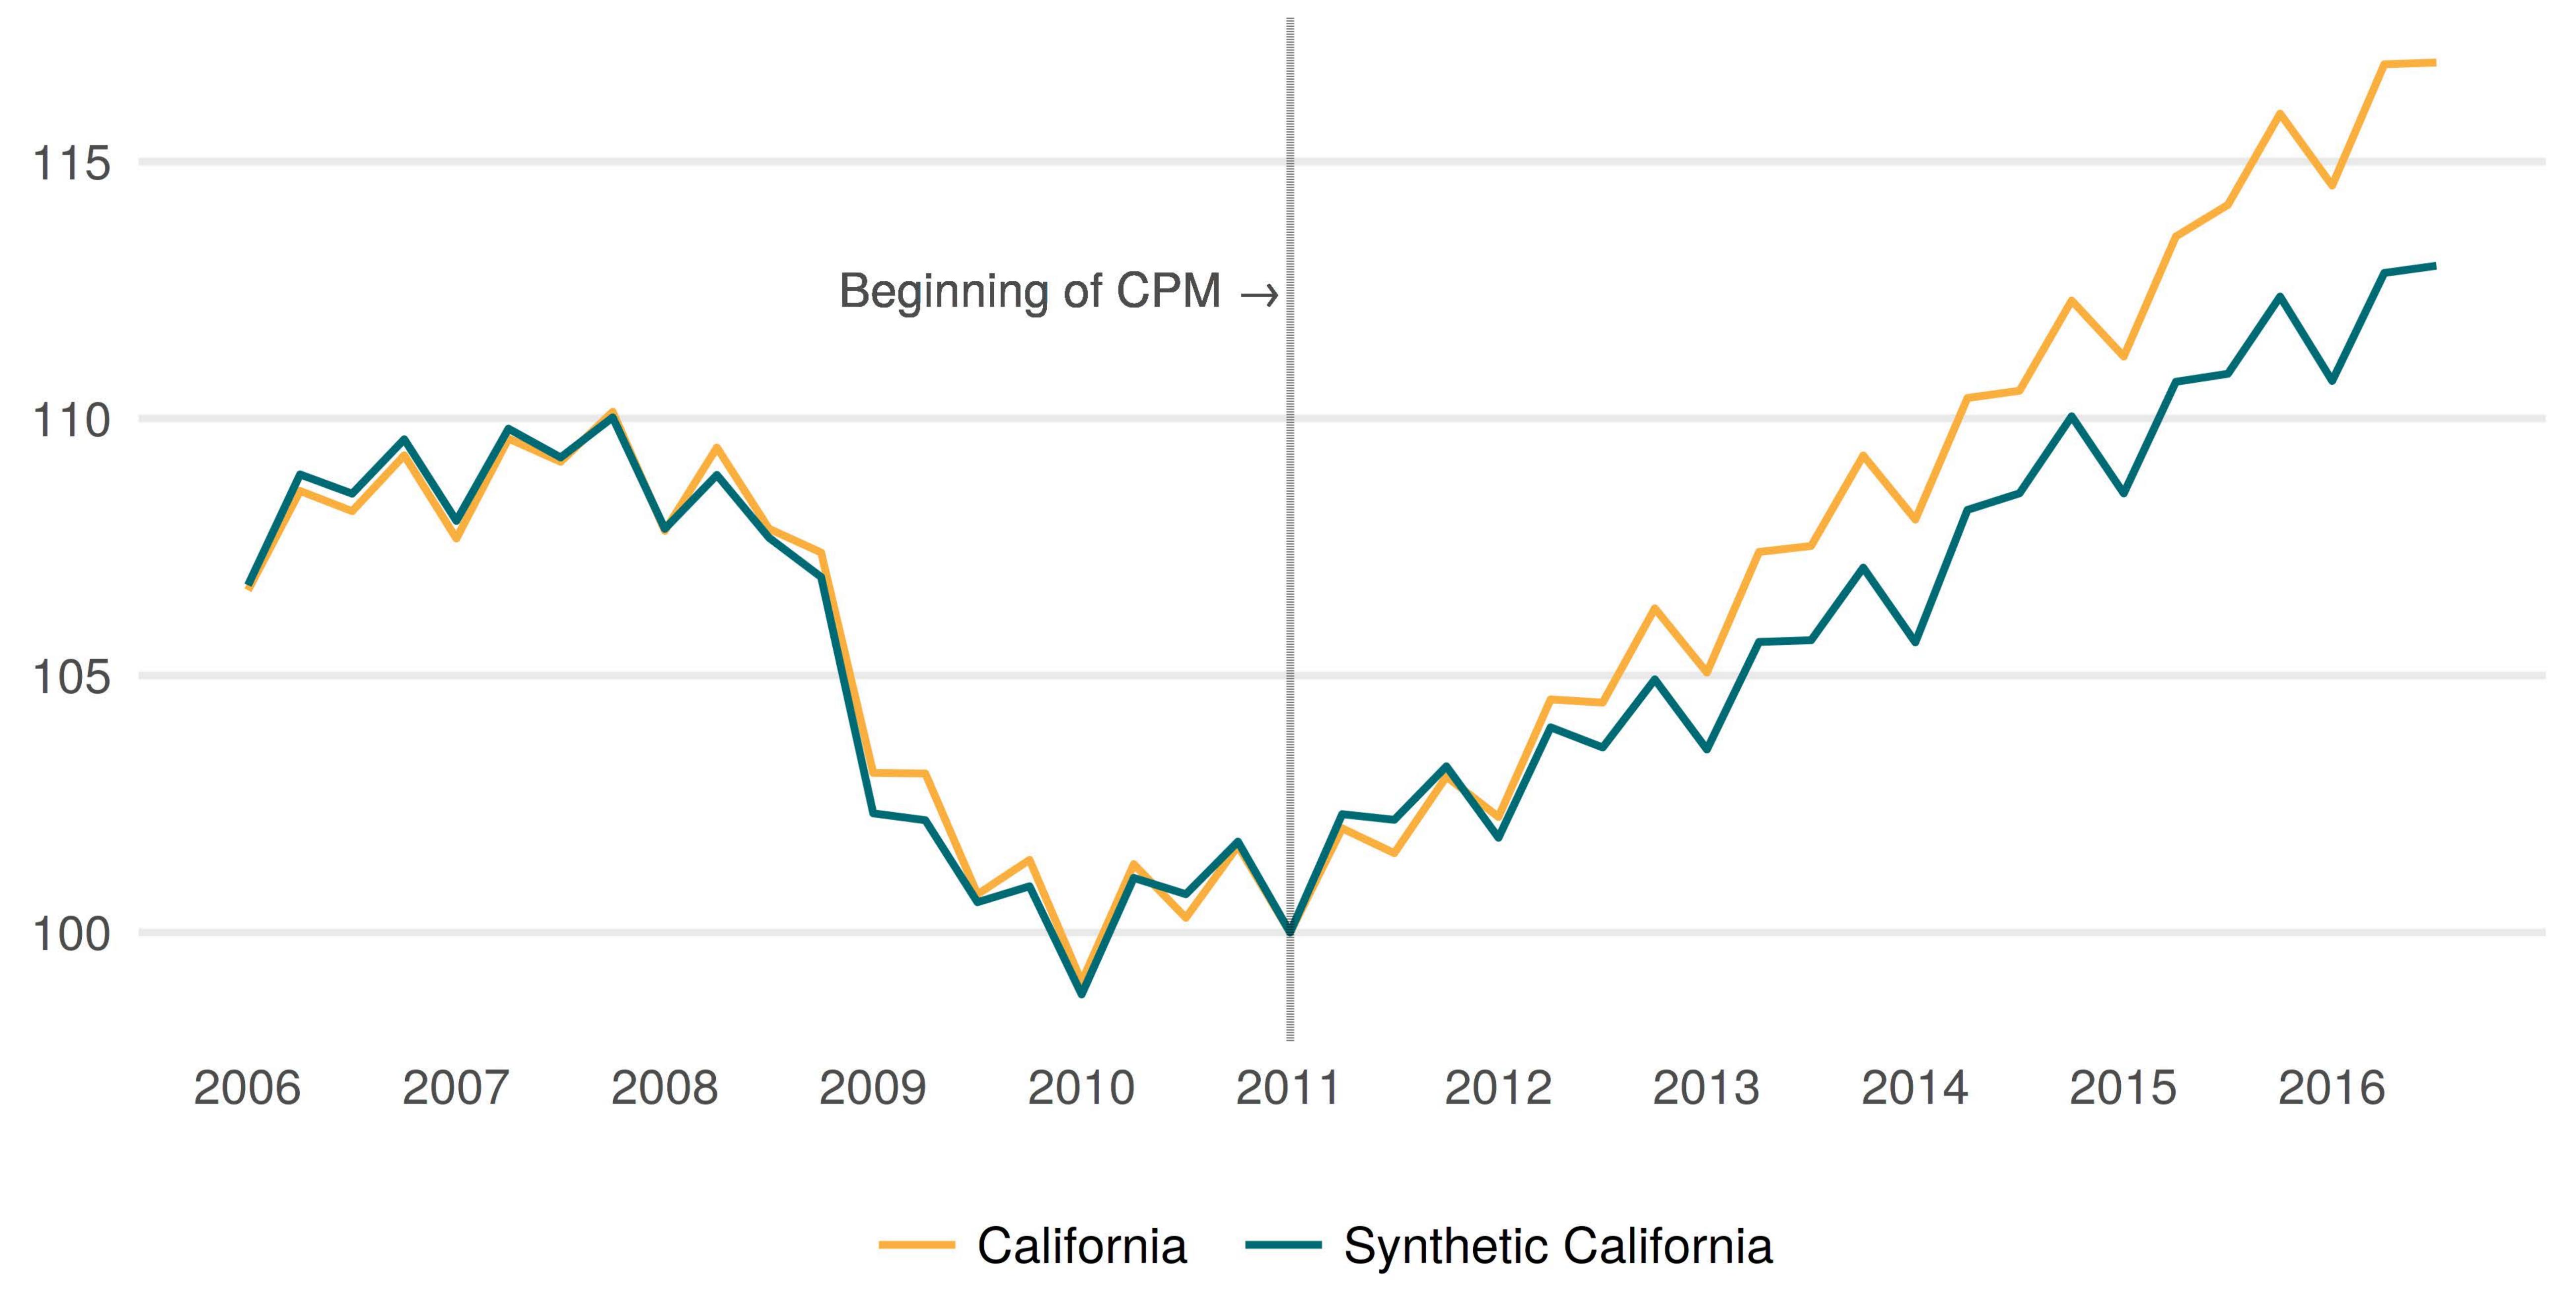

## Total Employment Growth Relative to 2011

Total Employment Indexed to 100 in 2011

Source: Author's analysis of Quarterly Census of Employment and Wages data.