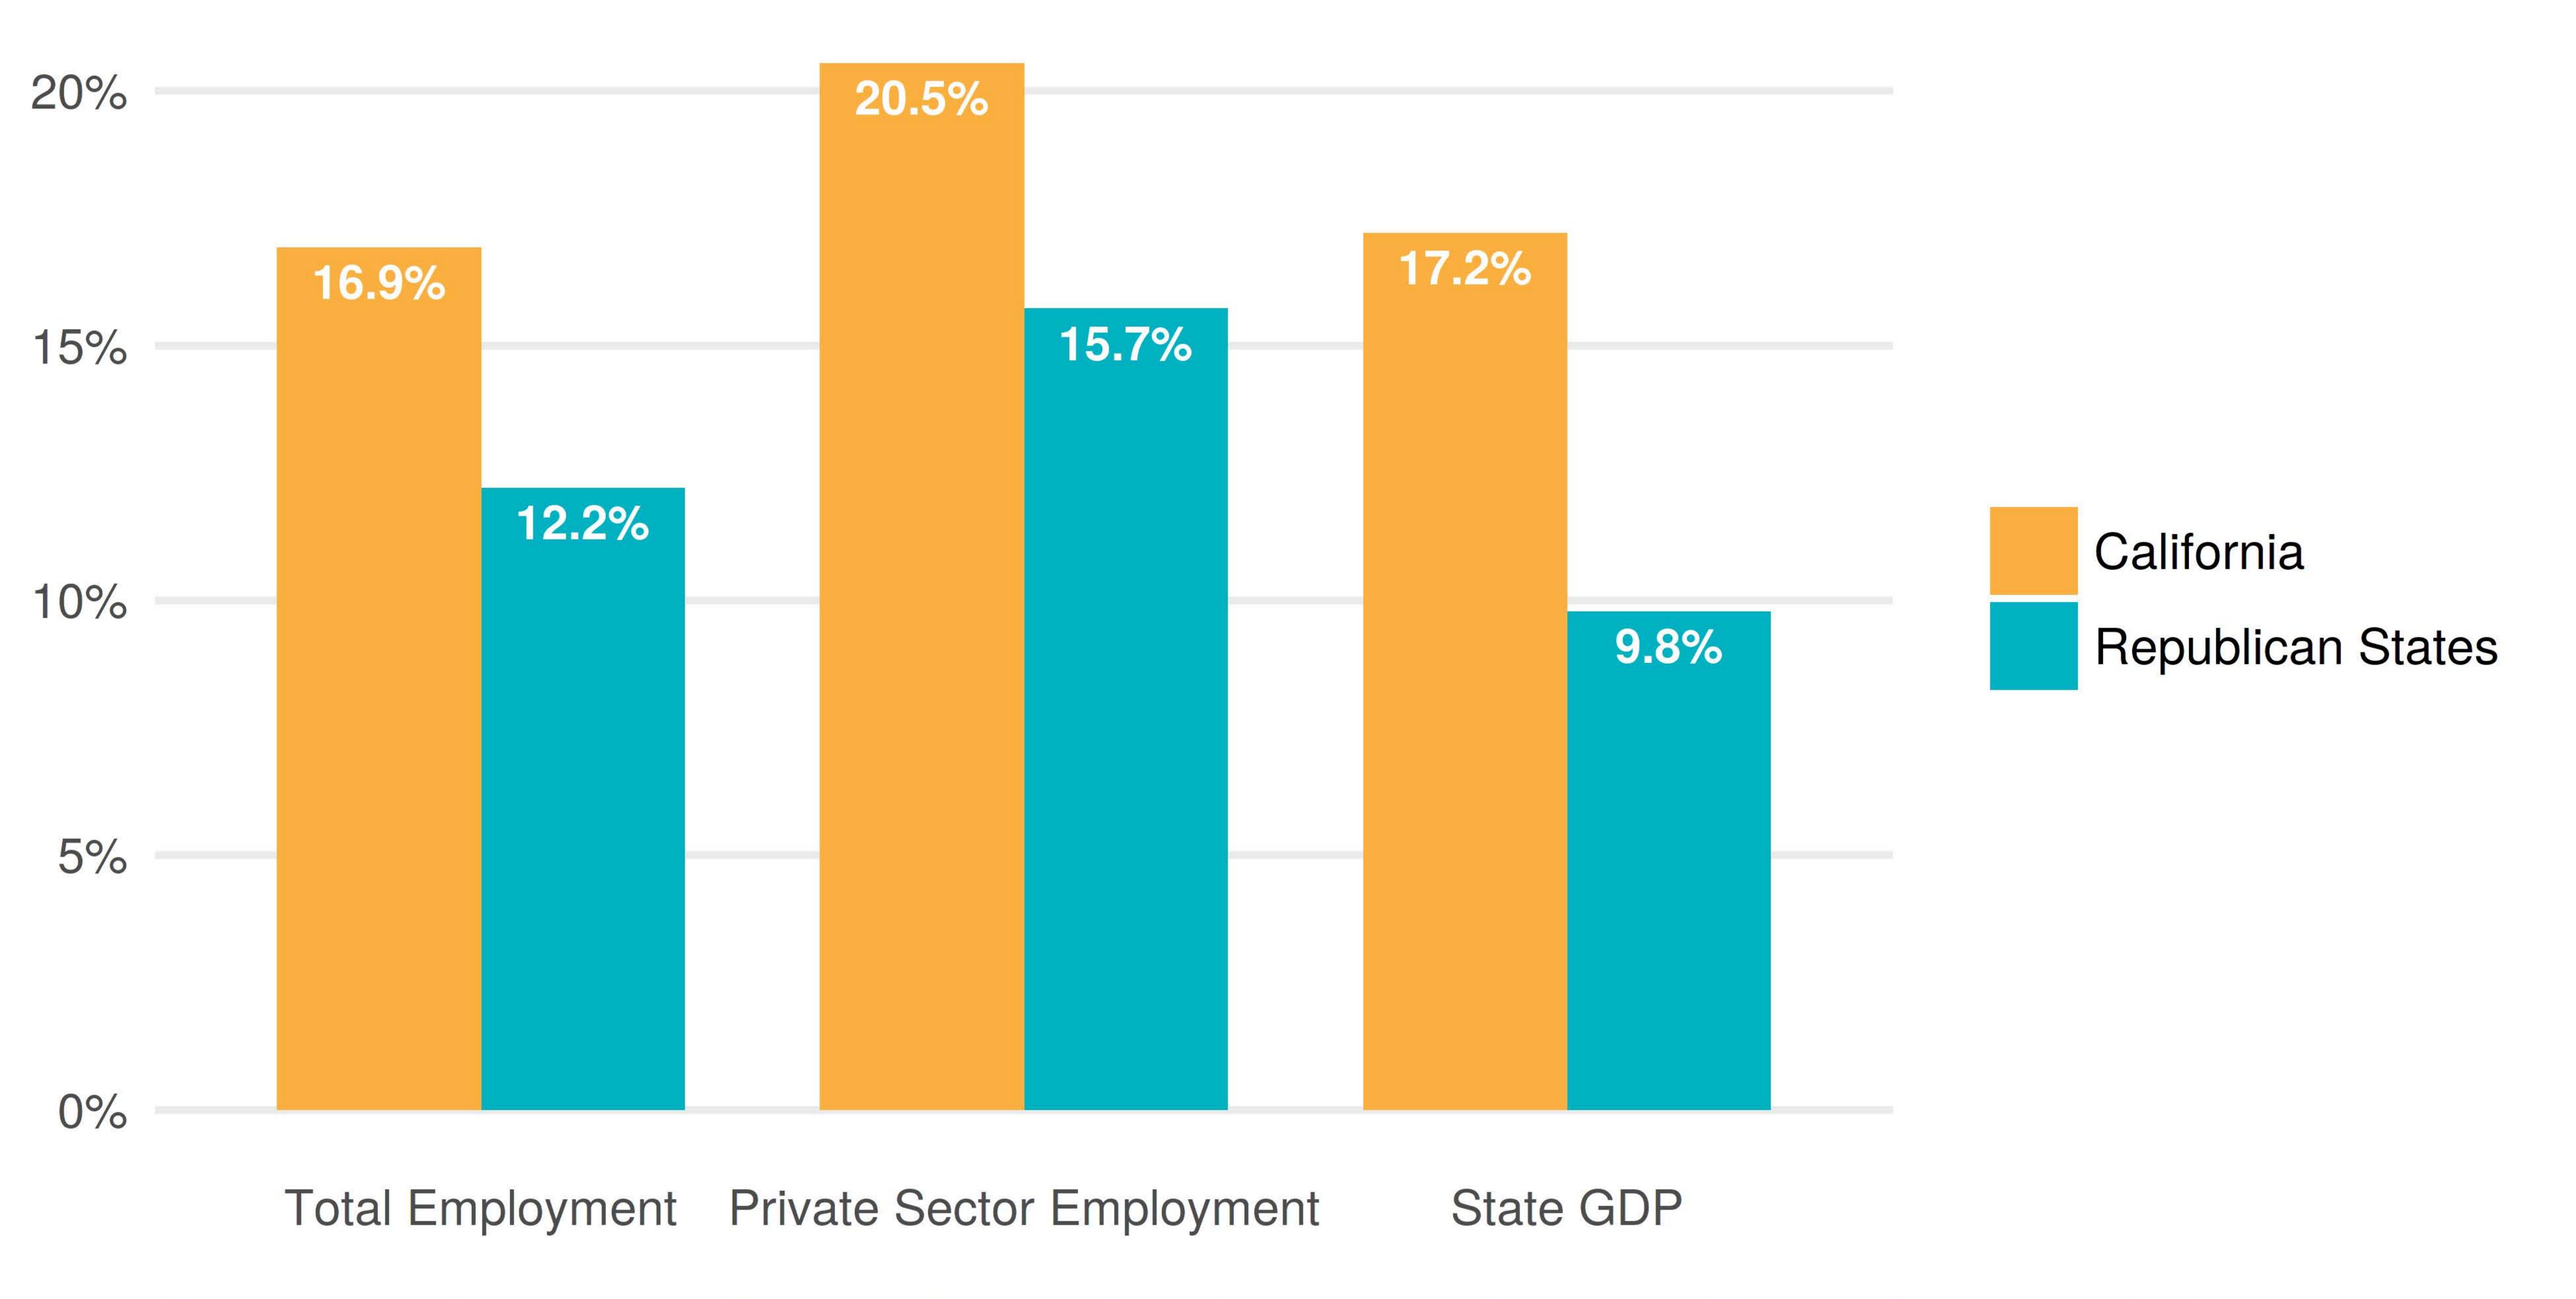

## Employment and GDP Growth from 2011 to 2016

California vs. Average of Republican-Controlled States

Source: Author's analysis of Quarterly Census of Employment and Wages and Bureau of Economic Analysis data.