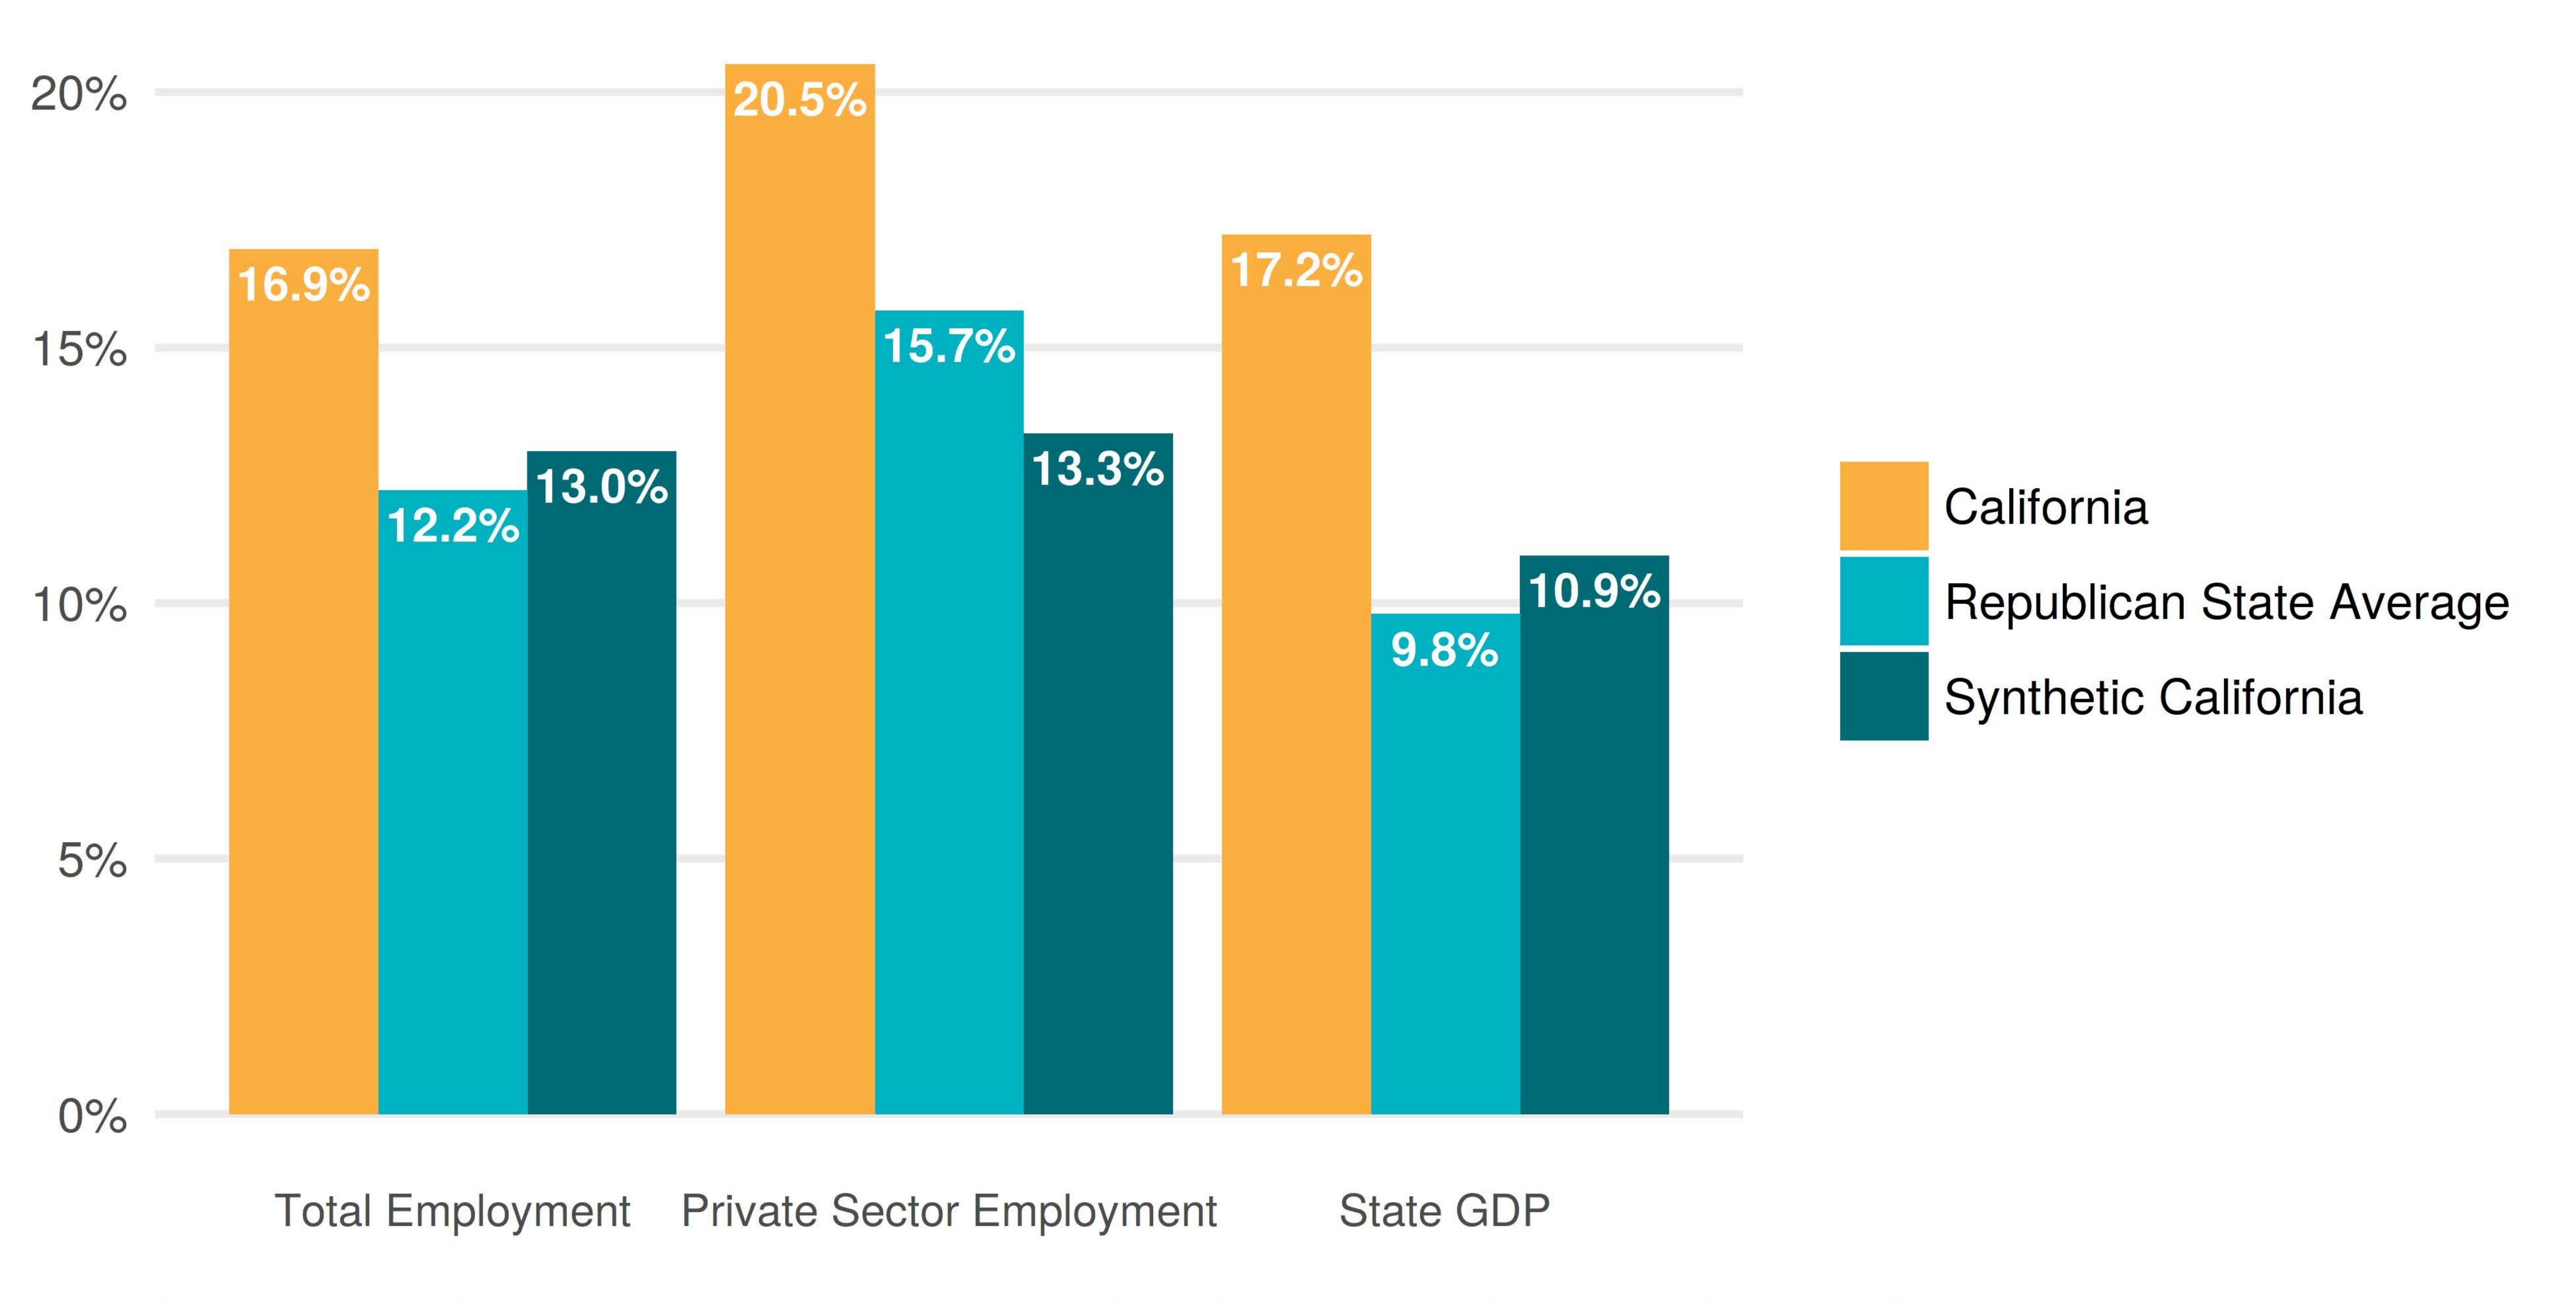

## Employment and GDP Growth from 2011 to 2016

California vs. Average of Republican-Controlled States & Synthetic California

Source: Author's analysis of Quarterly Census of Employment and Wages and Bureau of Economic Analysis data.