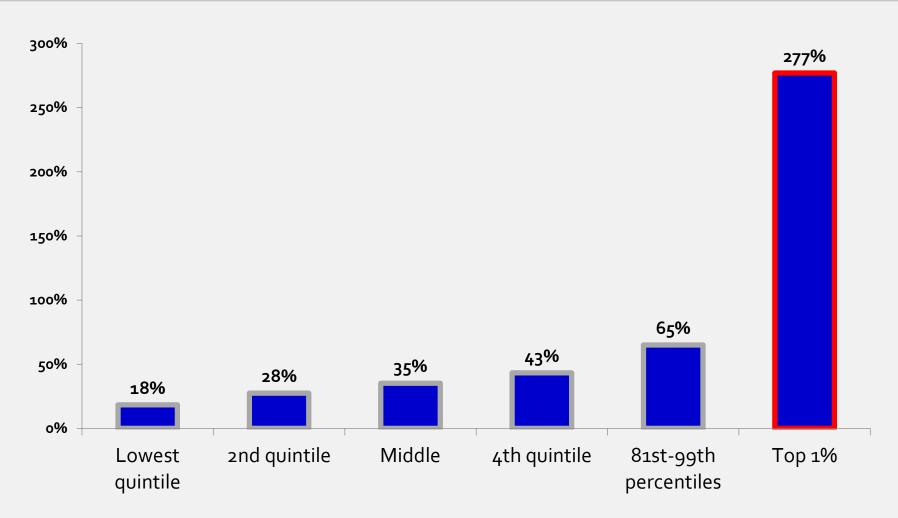

#### **Class Warfare?**

(Growth in real post-tax income from 1979 to 2007)

Source: U.S. Congressional Budget Office.