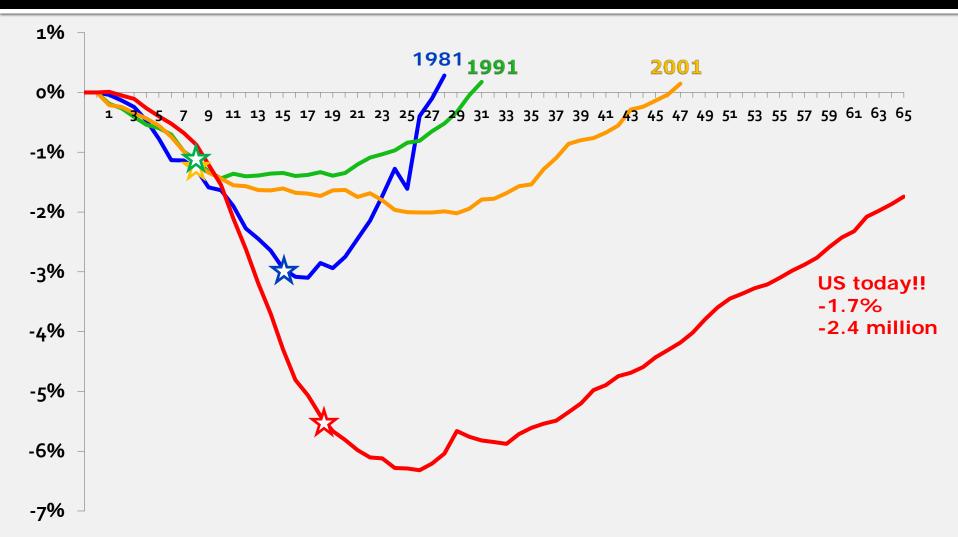

#### The only deficit that matters...JOBS!

Source: Allegretto's analysis of Current Employment Statistics data. Data as of June 2013.