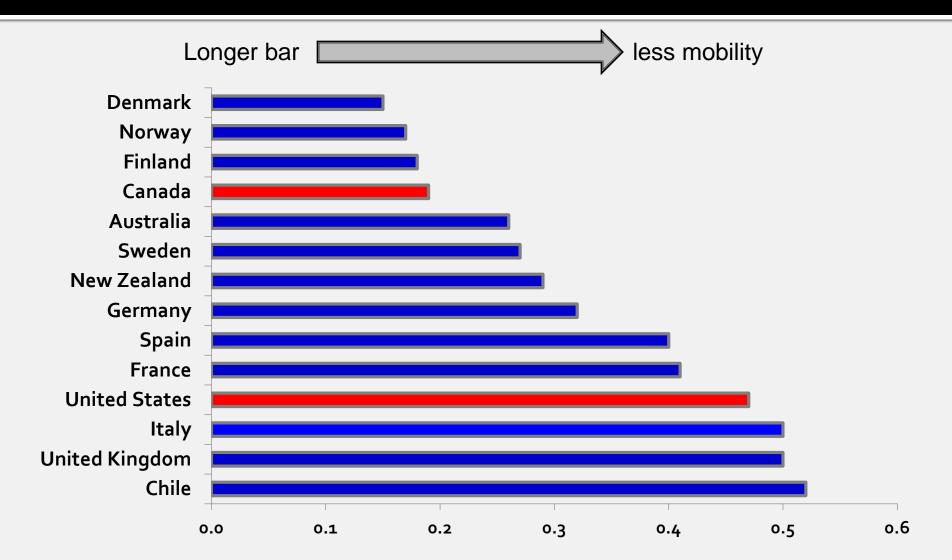

#### **Matters of Mobility**

Source: Pew Charitable Trust Mobility Project's analysis of Corak, 2006.