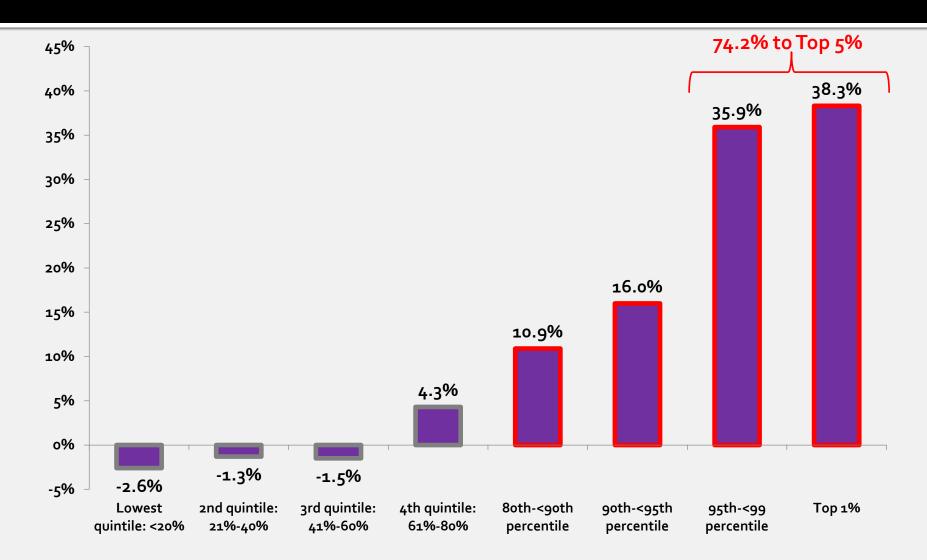

#### **Class Warfare?**

(Growth in real post-tax income from 1979 to 2007)

Source: U.S. Congressional Budget Office.