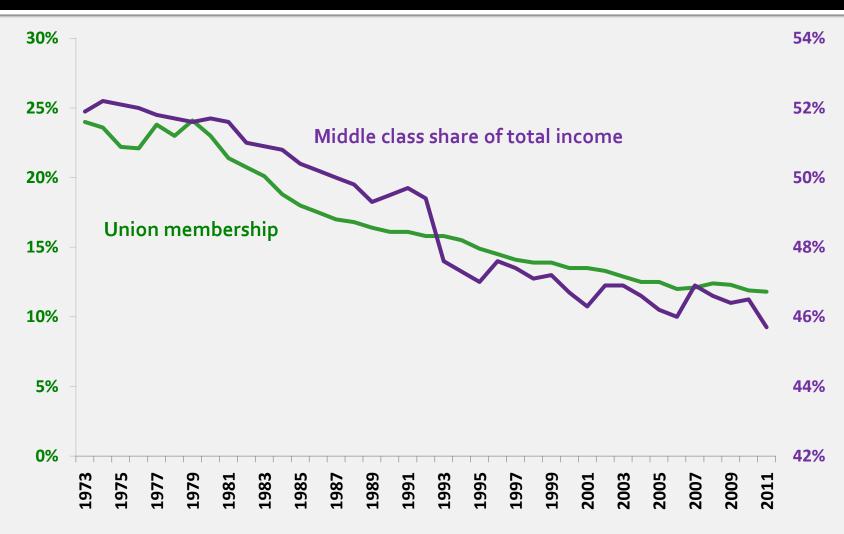

#### **Unions & inequality**

Source: Hirsch and Macpherson, unionstats.com; U.S. Census, Current Population Reports.