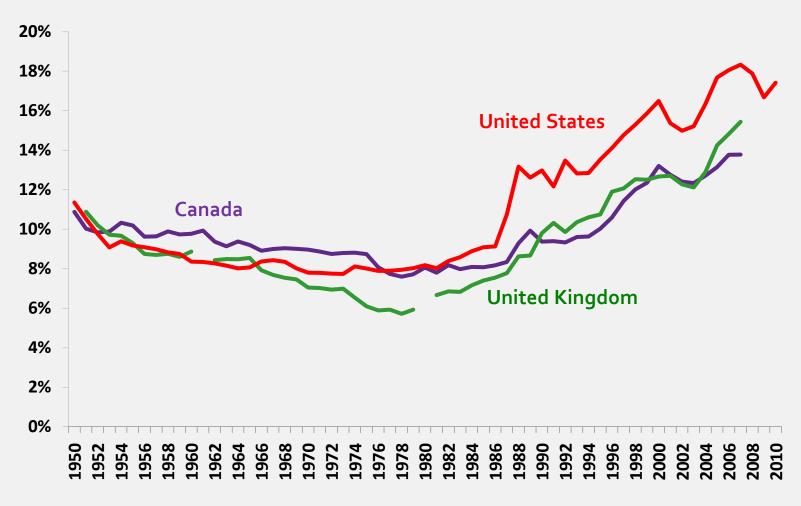

#### **Unions & inequality**

Source: Hirsch and Macpherson, unionstats.com; U.S. Census, Current Population Reports.