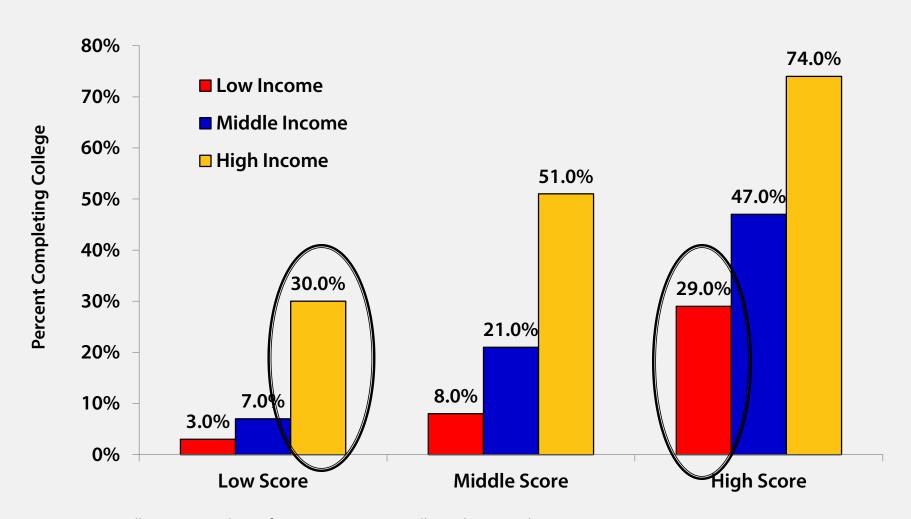

#### Wasted talent

Source: Allegretto's analysis of Fox, M.A., B.A. Connolly, and T.D. Snyder. 2005.