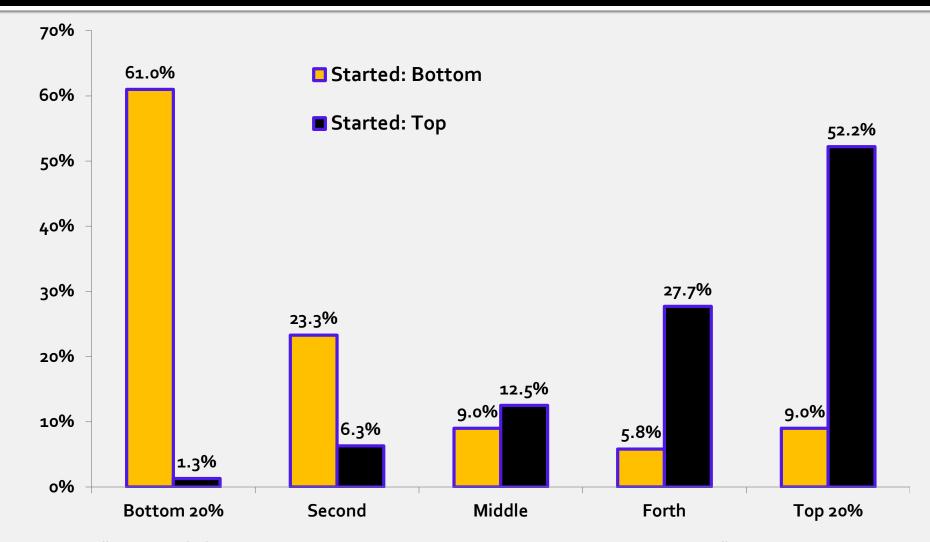

#### Where you start matters

Source: Allegretto's calculations Acs & Zimmerman (2008).